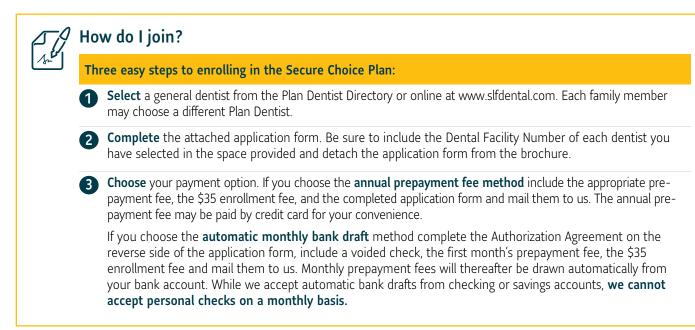

## Secure Choice Plan

The Secure Choice plan provides dental benefits with attractive prepayment fees. To receive the benefits of the Secure Choice Plan you will need to select a Plan Dentist for you and your family members from the list of Plan Dentists. Please note that you may choose a different dentist for each family member.

#### Features:

- No deductibles
- No claim forms
- No annual maximum
- Fixed copayment schedule for Plan Dentists
- Reduced fees on Orthodontic procedures for children and adults
- No referral required for Specialist benefits
- Benefits are payable for pre-existing dental conditions within the copayment schedule

#### **Prepayment Fee Options**

| Annual Prepayment Fees     |          |
|----------------------------|----------|
| Individual                 | \$109.82 |
| Individual + One dependent | \$185.86 |
| Family                     | \$293.15 |

#### Automatic monthly bank draft

Accounts are drafted on the 15th of each month prior to the month of benefits. A monthly administration charge is included in the fees below.

| Individual + One dependent | \$16.74 |
|----------------------------|---------|
| Family                     | \$25.68 |

#### \$35.00 Enrollment Fee